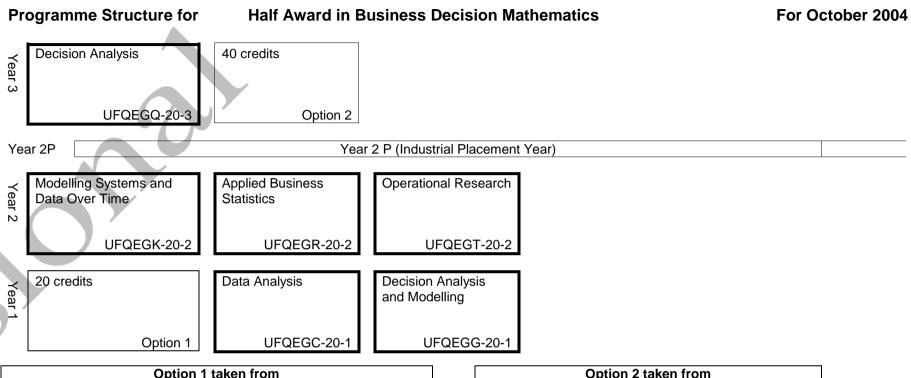

| Option 1 taken from |                                             |  |
|---------------------|---------------------------------------------|--|
| ****4               | Students taking Mathematics half award MUST |  |
|                     | choose UFQELK-20-1                          |  |
| UFQEFN-20-1         | Foundation Mathematics 1                    |  |
| UFQEG6-20-1         | Mathematical Techniques                     |  |
| UFQELK-20-1         | Statistical Problem Solving                 |  |

| Option 2 taken from |                              |  |
|---------------------|------------------------------|--|
| UFQEGF-20-3         | Business Research Methods    |  |
| UFQEGH-20-3         | Industrial Statistics        |  |
| UFQEGS-20-3         | Mathematical Programming     |  |
| UFQEGX-20-3         | Quantitative Methods Project |  |